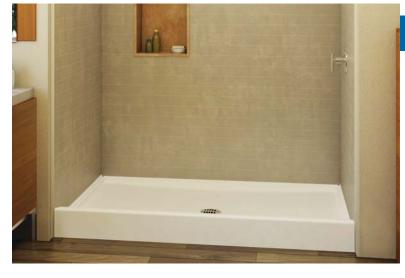

#### Retrofit Tub Shower with LH or RH Drain

Replace a bathtub with a shower base without moving existing plumbing. Order by drain location.

 Model
 Size

 FL6030L/R
 W60" x D30" x H4"

 FL6032L/R
 W60" x D32" x H4"

 FL6036L/R
 W60" x D36" x H4"

White 01

# Retrofit Tub Shower with LH or RH Drain

Replace a bathtub with a shower base without moving existing plumbing. Order by drain location.

 Model
 Size

 T36030L
 W60" x D30" x H6"

 T36030R
 W60" x D30" x H6"